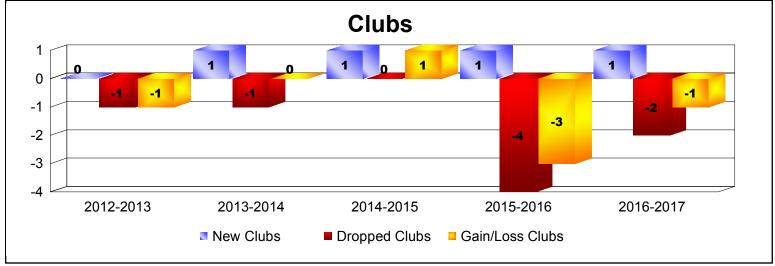

District 202 M As of June 2017 Cumulative

| Year      | New<br>Clubs | Dropped<br>Clubs | Gain/<br>Loss<br>Clubs | New<br>Members | Charter<br>Members | Reinstate<br>Members | Transfer<br>Members | Total<br>Member<br>Added | Total<br>Members<br>Dropped | Gain/<br>Loss<br>Members |
|-----------|--------------|------------------|------------------------|----------------|--------------------|----------------------|---------------------|--------------------------|-----------------------------|--------------------------|
| 2012-2013 | 0            | -1               | -1                     | 92             | 0                  | 3                    | 10                  | 105                      | -158                        | -53                      |
| 2013-2014 | 1            | -1               | 0                      | 89             | 39                 | 3                    | 17                  | 148                      | -153                        | -5                       |
| 2014-2015 | 1            | 0                | 1                      | 126            | 29                 | 6                    | 7                   | 168                      | -153                        | 15                       |
| 2015-2016 | 1            | -4               | -3                     | 122            | 24                 | 3                    | 26                  | 175                      | -215                        | -40                      |
| 2016-2017 | 1            | -2               | -1                     | 85             | 25                 | 2                    | 17                  | 129                      | -190                        | -61                      |
| Average   | 1            | -2               | -1                     | 103            | 23                 | 3                    | 15                  | 145                      | -174                        | -29                      |