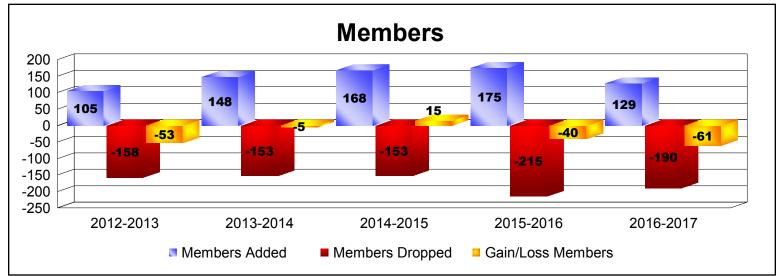

District 202 M As of June 2017 Cumulative

| Year      | New<br>Clubs | Dropped<br>Clubs | Gain/<br>Loss<br>Clubs | New<br>Members | Charter<br>Members | Reinstate<br>Members | Transfer<br>Members | Total<br>Member<br>Added | Total<br>Members<br>Dropped | Gain/<br>Loss<br>Members |
|-----------|--------------|------------------|------------------------|----------------|--------------------|----------------------|---------------------|--------------------------|-----------------------------|--------------------------|
| 2012-2013 | 0            | -1               | -1                     | 92             | 0                  | 3                    | 10                  | 105                      | -158                        | -53                      |
| 2013-2014 | 1            | -1               | 0                      | 89             | 39                 | 3                    | 17                  | 148                      | -153                        | -5                       |
| 2014-2015 | 1            | 0                | 1                      | 126            | 29                 | 6                    | 7                   | 168                      | -153                        | 15                       |
| 2015-2016 | 1            | -4               | -3                     | 122            | 24                 | 3                    | 26                  | 175                      | -215                        | -40                      |
| 2016-2017 | 1            | -2               | -1                     | 85             | 25                 | 2                    | 17                  | 129                      | -190                        | -61                      |
| Average   | 1            | -2               | -1                     | 103            | 23                 | 3                    | 15                  | 145                      | -174                        | -29                      |